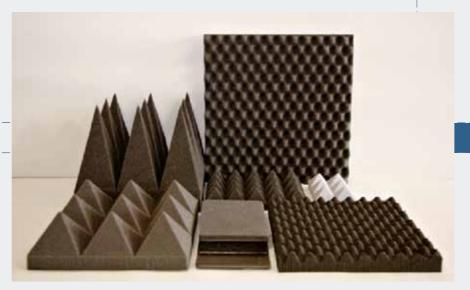

### ACOUSTIC CORRECTION - SOUND-ABSORBING AND ANTI-REVERBERATION TREATMENT OF ROOMS, VIBRATION DAMPING AND SOUND INSULATING TREATMENT FOR PLANTS AND EQUIPMENT

Sound-absorbing panel/board/screen for modifying the sound field of acoustically poor environments even when fitted for anti-reverberation treatment. Suitable for acoustic correction in open-plan offices between workstations, meeting rooms, cafeterias, partitions between machine tools, etc.

#### Flexible foams and filled synthetic rubber

Pyramid panels Embossed panels Shapes on request Complementary accessories