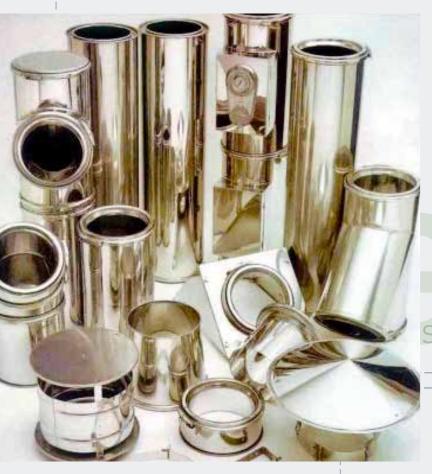

# SMOKE SYSTEMS - INTERNALLY INSULATED SMOKE EVACUATION CHIMNEYS

#### Single and double wall stainless steel chimneys

Steel tubes and bends

Coverbloc pipe sections and bends (own brand certified product - see separate catalogue)

Special pieces

Complementary accessories