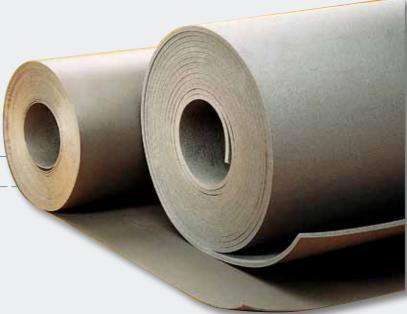

#### Elastomeric and polyethylene insulation foams

Tubes Sheets Rolls

Processed on request

Complementary accessories

## INSULATION AT ENCLOSURES AND EQUIPMENT WITH SPECIAL SHAPES

Flexible elastomeric seals in PVC, polyethylene, polyester and synthetic rubber Rolls in thicknesses and sizes on request

RGAMO ISOLANTI BERGAMO ISOLANTI BERGAMO