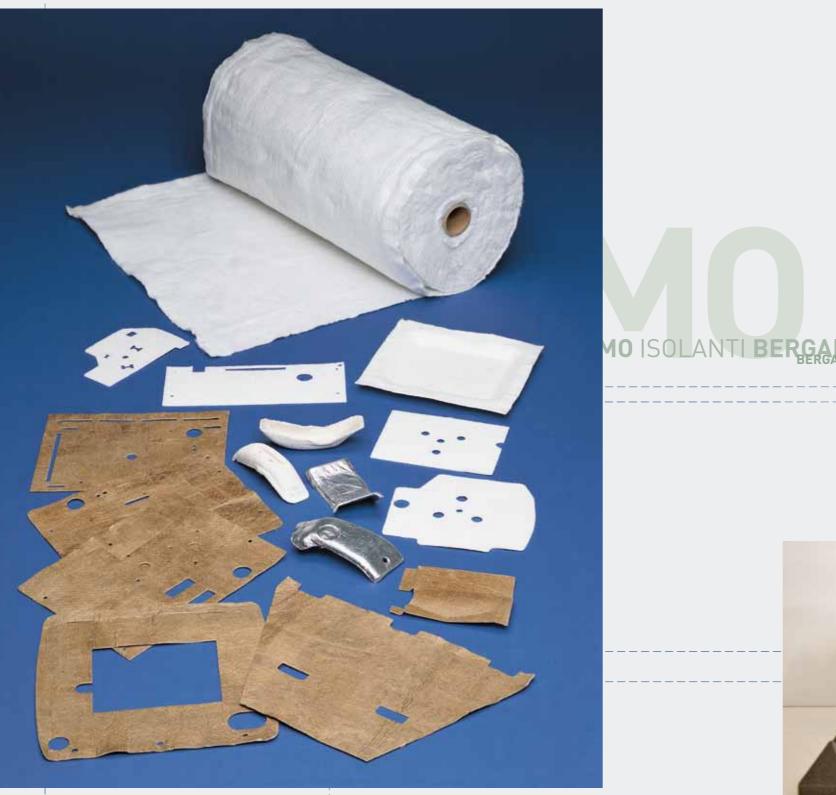

#### Needle punched textile glass wool and ceramic fibre

Mats Panels Processed on request Complementary accessories

## INSULATION OF EQUIPMENT AND PLANT ENGINEERING PARTS AT VERY HIGH TEMPERATURES

Needle punched textile fibre with special anti-dust formulation

Shapes on request

(own brand certified product - see separate catalogue)

### **EC③TEX** BIHT™