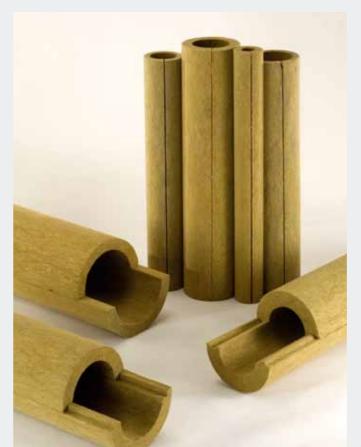

# INSULATION OF PIPING, EQUIPMENT, DUCTING AND GENERAL PLANT ENGINEERING FROM MEDIUM-HIGH TO HIGH TEMPERATURES

Glass and rock mineral wool

Mats Panels

Pipe sections

Processed on request

Complementary accessories

Mineral wool pipe sections and bends certified under our own registered brand, complementary accessories. (see separate catalogue)

BERGAMO ISOLANTI BERGAM

10