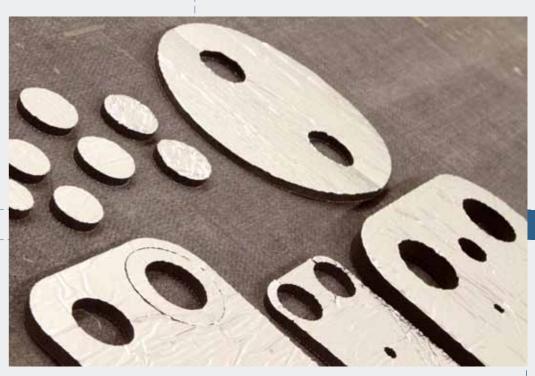

# INSULATION OF EQUIPMENT AND PLANT ENGINEERING PARTS AT VERY HIGH TEMPERATURES

#### Needle punched textile glass wool and ceramic fibre

Mats Panels Processed on request Complementary accessories

## INSULATION OF EQUIPMENT AND PLANT ENGINEERING PARTS AT VERY HIGH TEMPERATURES

Needle punched textile fibre with special anti-dust formulation

Shapes on request

(own brand certified product - see separate catalogue)

### **EC③TEX** BIHT™