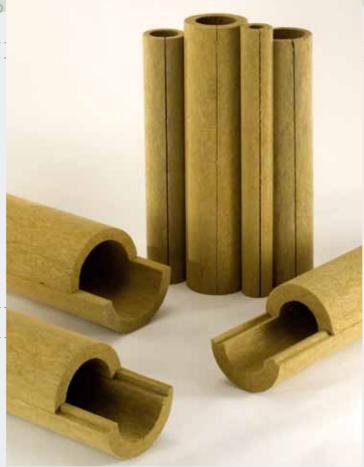

# INSULATION OF PIPING, EQUIPMENT, DUCTING AND GENERAL PLANT ENGINEERING FROM MEDIUM-HIGH TO HIGH TEMPERATURES

Glass and rock mineral wool

Mats Panels

Pipe sections

Processed on request

Complementary accessories

Mineral wool pipe sections and bends certified under our own registered brand, complementary accessories. (see separate catalogue)

BERGAMO ISOLANTI BERGAM

10