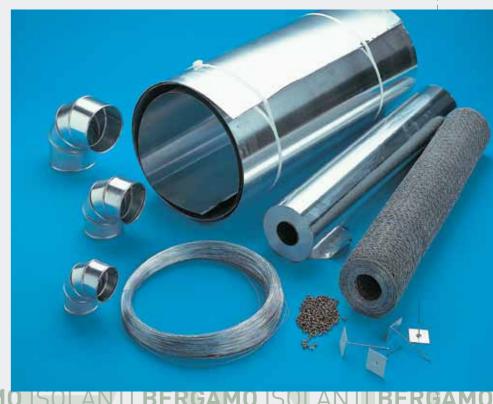

#### Galvanised - stainless steel aluminium laminates

Coils

Pre-formed shells and bends

Special pieces

Complementary accessories

#### Single and double wall stainless steel chimneys

Steel tubes and bends

Coverbloc pipe sections and bends (own brand certified product - see separate catalogue)

Special pieces

Complementary accessories

#### Products to complete the range

Adhesive tapes

Bituminous boards

Aluminium terminals

Self-tapping screws

Galvanised iron wire

Glass veils and fabrics

Twisted insulating rope